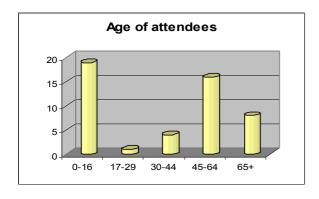

## **Chapel Allerton**

Total number of attendees = 53

26 out of 53 attendees told us their gender and ethnicity. The gender breakdown was 27% male to 73% female. 28 out of 53 attendees told us their age.