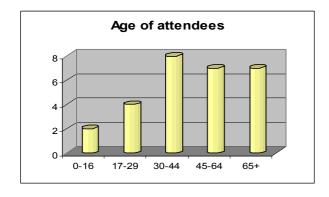

## **Moortown**

Total number of attendees = 49

26 out of 49 attendees completed the gender question. Of these the breakdown was 62% male to 38% female 23 attendees out of 49 told us their ethnicity.

40 out of 49 attendees completed the age question.