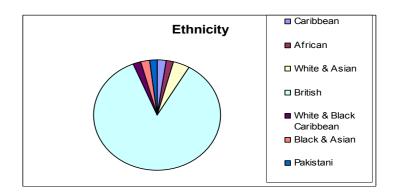

## **Chapel Allerton**

Total number of attendees = 53

26 out of 53 attendees told us their gender and ethnicity. The gender breakdown was 27% male to 73% female. 28 out of 53 attendees told us their age.