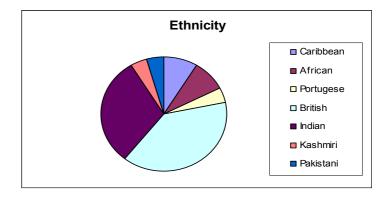

## **Moortown**

Total number of attendees = 49

26 out of 49 attendees completed the gender question. Of these the breakdown was 62% male to 38% female 23 attendees out of 49 told us their ethnicity.

40 out of 49 attendees completed the age question.