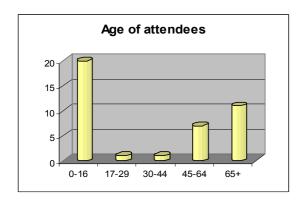

## **Moortown**

Total number of attendees = 49

26 out of 49 attendees completed the gender question. Of these the breakdown was 62% male to 38% female 23 attendees out of 49 told us their ethnicity.

40 out of 49 attendees completed the age question.