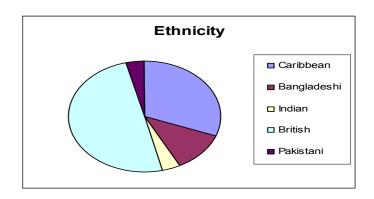

## **Moortown**

Total number of attendees = 49

26 out of 49 attendees completed the gender question. Of these the breakdown was 62% male to 38% female 23 attendees out of 49 told us their ethnicity.

40 out of 49 attendees completed the age question.